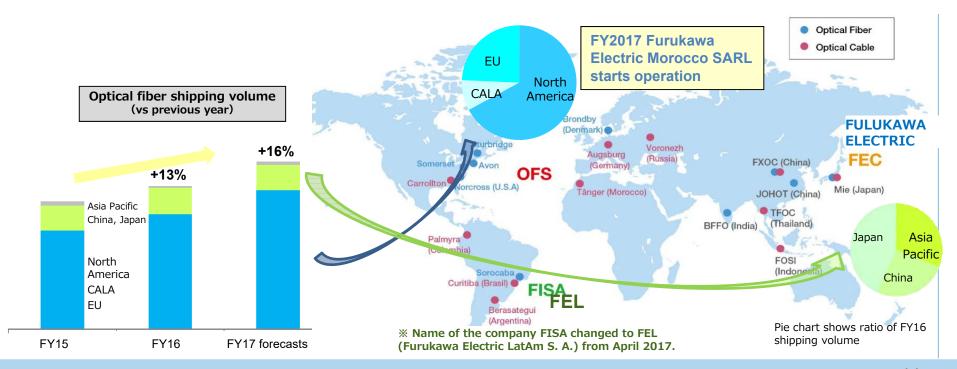

#### Strengthen global operations for optical fiber & cable businesses

Build a centralized management system within the Group to respond to growing demand and customer requirements

- Establish a global system for centrally managing production and supply allocation for fiber factories in Japan, the U.S., and India based on global strategies
- Respond to regional customer requirements at local cable production bases
- Boost production capacity for optical fibers in line with demand trends (Capacity increased 20% from early FY2015 to date and will be increased by another 20% by early FY2018)