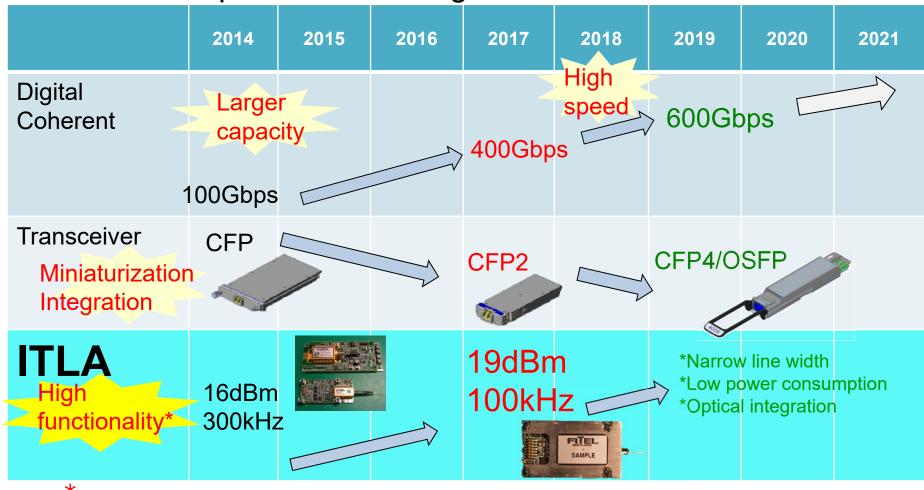

#### **Business Strategy of ITLA**

## (Integrated Tunable Laser Assembly) ELECTRIC

#### ITLA Roadmap and trend of digital coherent

High power Narrow line width Low power consumption

All in-company investigation