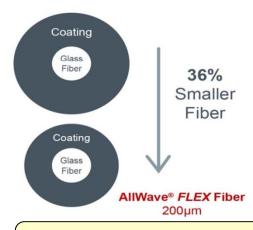

#### FTTx/FTTH

Optimized bend performance
High operability

Middle-short haul
High density,
Smaller diameter, Low loss,
Macro bend performance

Long haul Lower loss, Higher Aeff

- Excellent macrobend performance
- Easy to install solutions

\*Splice On Connector

 High density cable designs favor improved macrobend performance, lower loss and smaller diameter fibers

Expansion to ultra high fiber count cable with 200µm

 Coherent transmission systems favor lower loss and higher effective area