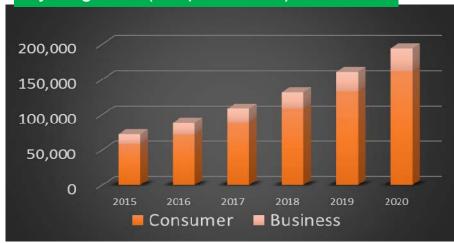

#### Trend of telecommunication traffic (Global)

#### IP Traffic will continue expanding (2015-2020)

#### By Segment (PB per Month)

The source: Cisco VNI Forecast and Methodology, 2015-2020