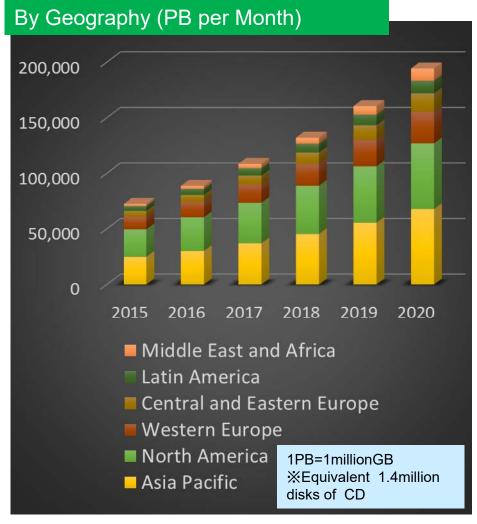

#### Trend of telecommunication traffic (Global)

#### IP Traffic will continue expanding (2015-2020)

#### By Segment (PB per Month)

The source: Cisco VNI Forecast and Methodology, 2015-2020