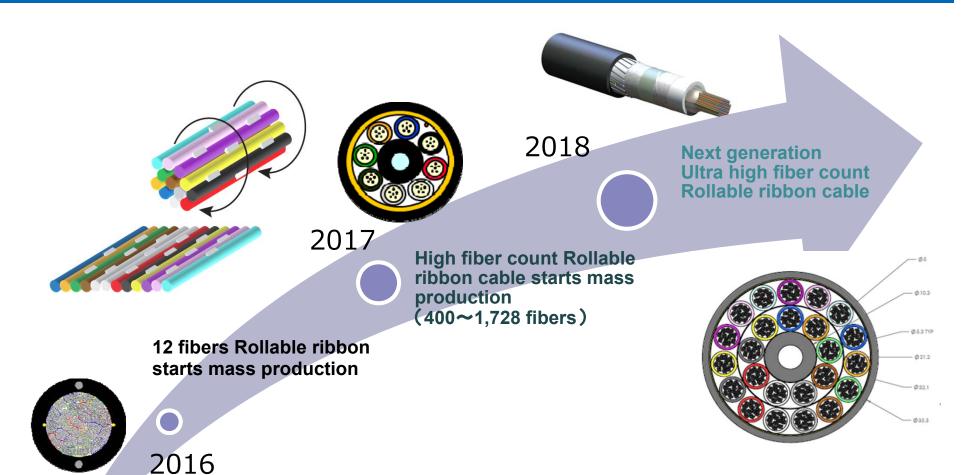

## Business strategy -Optical cable development road map- FURUKAWA

#### 8 fibers Rollable ribbon

4 fibers Rollable ribbon

#### **Key factor technology**

- Small diameter and high density cable by using small diameter fiber and Rollable ribbon.
- Connecting technology of these types of fibers.