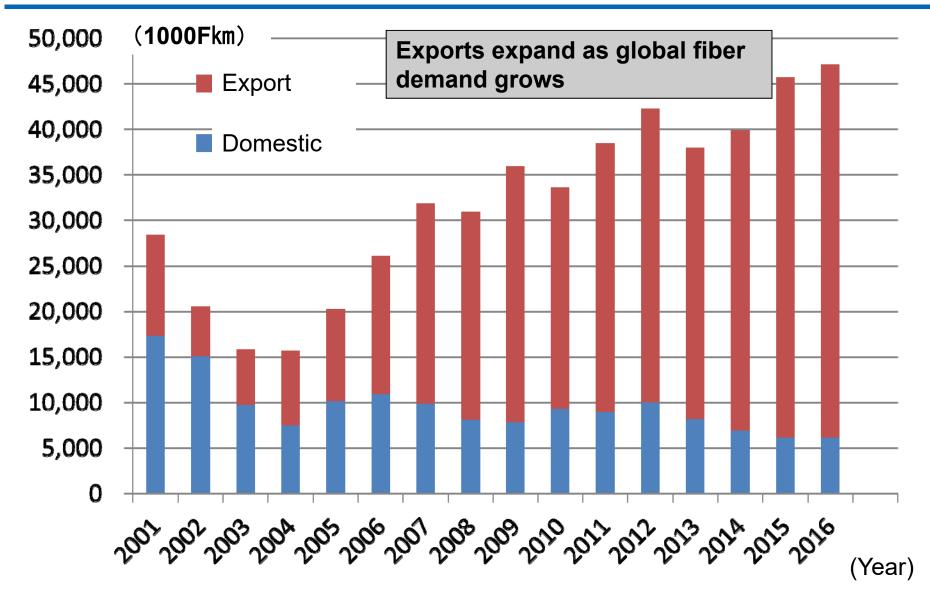

### Domestic optical fiber:

#### Internal and external demand trends

The source: Estimated based on the data of The Japanese Electric Wire & Cable Makers' Association

The spread of the ITLA market

In addition to expanding to the metro area accompanying the increase in capacity of Traffic, further market growth can be expected by expanding to DC area due to high speed