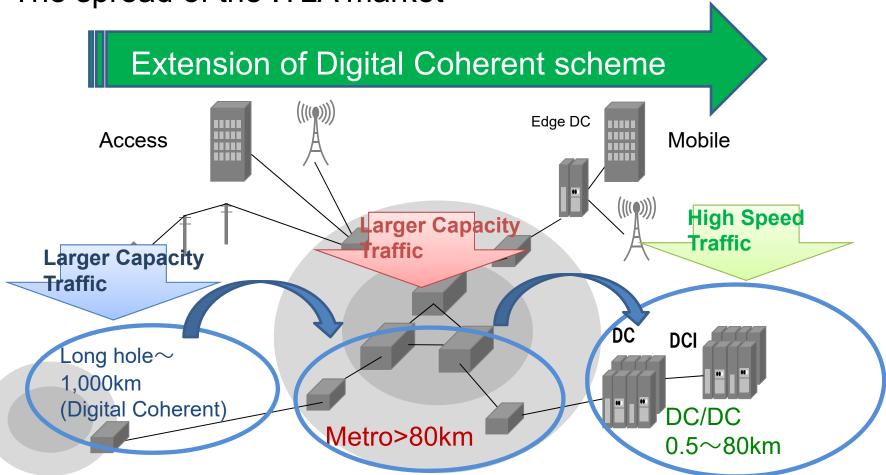

#### Internal and external demand trends

The source: Estimated based on the data of The Japanese Electric Wire & Cable Makers' Association

The spread of the ITLA market

In addition to expanding to the metro area accompanying the increase in capacity of Traffic, further market growth can be expected by expanding to DC area due to high speed