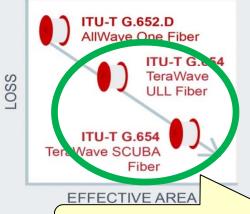

## Business strategy -Optical fiber development road map- FURUKAWA

#### FTTx/FTTH

Optimized bend performance
High operability

Middle-short haul
High density,
Smaller diameter, Low loss,
Macro bend performance

Long haul Lower loss, Higher Aeff

- Excellent macrobend performance
- Easy to install solutions

\*Splice On Connector

 High density cable designs favor improved macrobend performance, lower loss and smaller diameter fibers

Expansion to ultra high fiber count cable with 200µm

 Coherent transmission systems favor lower loss and higher effective area

In FY2016, released for land long Haul and Transocean