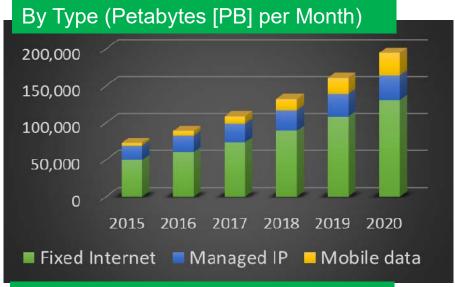

#### Trend of telecommunication traffic (Global)

#### IP Traffic will continue expanding (2015-2020)

#### By Segment (PB per Month)

The source: Cisco VNI Forecast and Methodology, 2015-2020