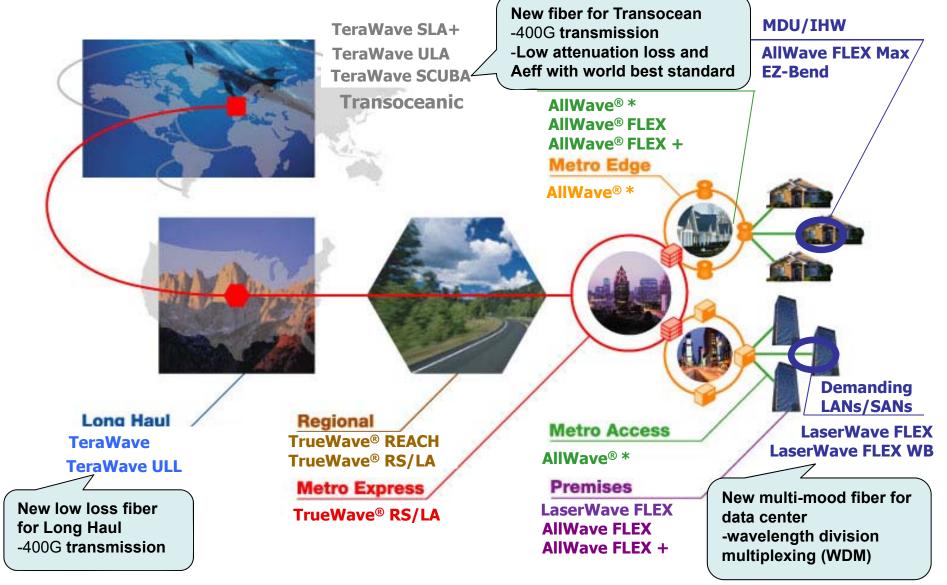

#### Business strategy -Optical fiber line up-

#### FURUKAWA ELECTRIC

<sup>\*</sup> AllWave® includes AllWave One, AllWave +, AllWave LL and Standard AllWave

## Business strategy -Optical fiber development road map- FURUKAWA

#### FTTx/FTTH

Optimized bend performance
High operability

Middle-short haul
High density,
Smaller diameter, Low loss,
Macro bend performance

Long haul Lower loss, Higher Aeff

- Excellent macrobend performance
- Easy to install solutions

\*Splice On Connector

 High density cable designs favor improved macrobend performance, lower loss and smaller diameter fibers

Expansion to ultra high fiber count cable with 200µm

 Coherent transmission systems favor lower loss and higher effective area

In FY2016, released for land long Haul and Transocean