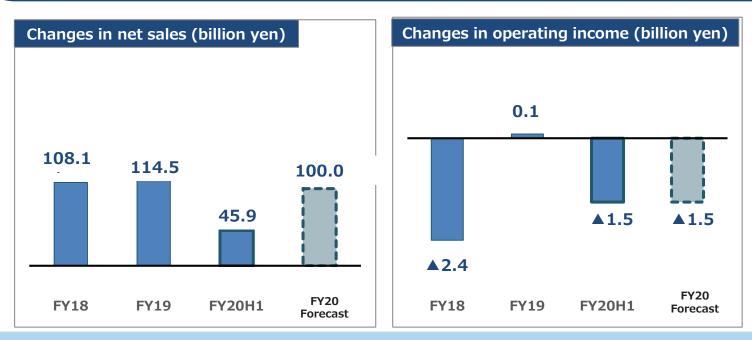

# 2. FY2020 results and full-year forecast

 COVID-19 is expected to result in decreased profits due to lower revenue from general use power cable and components for the construction market in Japan and reduced operating levels at the power cable subsidiary and delays in customer projects in China
 Higher one-time evaluation expenses following the adoption of new materials will continue through the end of the

current fiscal year