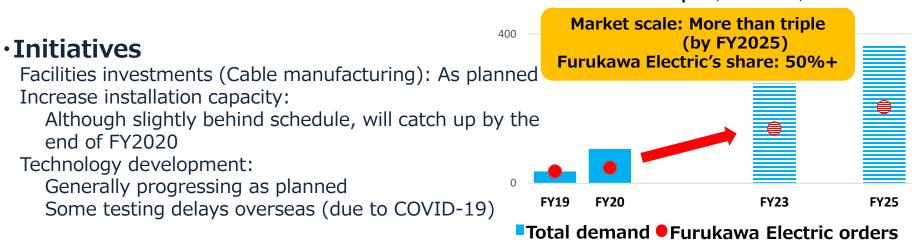

## •Target markets

Japan ultra-high voltage underground power cable Share: 50%+ Renewable energy (submarine + underground cable) Share: 50%+ Overseas submarine power cable (Asia) Respond with high quality Active orders and **TOPIX** inquiries in the renewable energy market

Demand forecast for submarine cable for renewable energy in Japan (JPY 100 million)