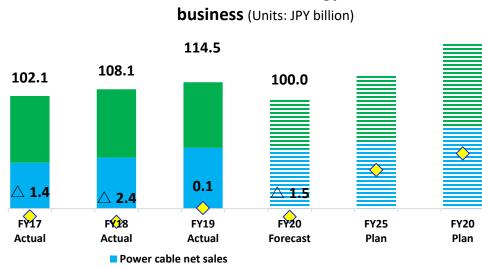

# <Transform energy infrastructure into a core business> FY2019: Achieve profitability From FY2020: Shift to the growth phase

Performance trends in the energy infrastructure

Industrial cable & power cable accessories net sales

Operating income

# FY2020: Affected by extraordinary factors

- **Impact on**
- Net sales:  $\triangle$  JPY 12.0 billion
- **Operating income:**  $\triangle$ **JPY 2.5 billion COVID-19**
- Lower construction demand and project delays in Japan
- At the subsidiary in China, customer projects were delayed, and sales have been pushed back to next year

# Excluding the extraordinary factors, the performance was generally as planned