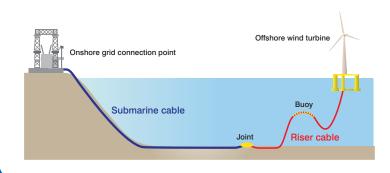

#### **Submarine Cable System for Offshore Wind Turbine**

Furukawa Electric has great experience of engineering of submarine cable systems around the world for over 100 years. So, Furukawa Electric can provides high reliability cable systems for Offshore wind power generation.