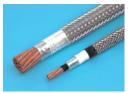

#### **LNG Terminal Header and Cryogenic Cable**

LNG terminal header and cryogenic cable are required for power supply of the submerged pump to be installed in the cryogenic LNG tank. This system has been used in more than 1000 LNG terminals and more than 3000 of LNG/LPG vessels around the world.

0.6/1.0kV, 6/10kV Cryogenic flexible cables

Deep Ocean Water Pipe

Deep Ocean Water