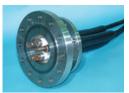

#### **LNG Terminal Header and Cryogenic Cable**

LNG terminal header and cryogenic cable are required for power supply of the submerged pump to be installed in the cryogenic LNG tank. This system has been used in more than 1000 LNG terminals and more than 3000 of LNG/LPG vessels around the world.