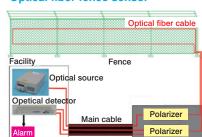

#### **Sensors for the Alarm System**

Sensor for intrusion detecting. Two options (Optical fiber fence sensor

and Sub-millimeter wave band radar) are available depending on installation situation.

#### Optical fiber fence sensor