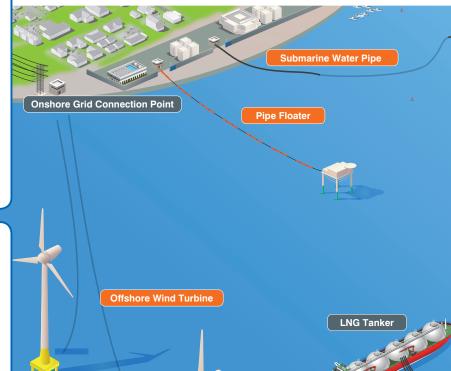

#### **Submarine Cable System for Offshore Wind Turbine**

Furukawa Electric has great experience of engineering of submarine cable systems around the world for over 100 years. So, Furukawa Electric can provides high reliability cable systems for Offshore wind power generation.

#### Polyethylene Submarine Water/Oil Pipe with steel Armor

This pipe which is made of polyethylene are used for supplying water to islands, transmitting LNG or Petroleum, withdrawing deep sea water and draining sewage.

#### **Pipe Floater**

"Wooky" is a pipe floater of laminated circular structure, obtained by interlayer thermal fusion of chemically cross-linked polyethylene foam. Wooky can be mounted directly on sand discharge pipes, enabling compact and simple installation. Eliminating sinking due to water seepage, Wooky achieves stabilized buoyancy and durability, thereby exhibiting superior performance.