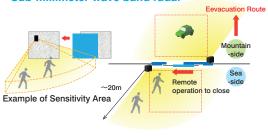

#### **Sensors for the Alarm System**

Sensor for intrusion detecting. Two options (Optical fiber fence sensor

and Sub-millimeter wave band radar) are available depending on installation situation.

#### Sub-millimeter wave band radar