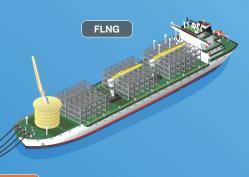

#### Floating Flexible Hose for LNG Offloading

A floating hose for an FLNG facility that allows LNG to be transported at sea even under severe marine weather conditions. During severe marine weather conditions, this will help improve the operating rate and productivity and ensure safety.

Results of co-development with JOGMEC

Increase safety and availability under severe marine condition

exible Hose