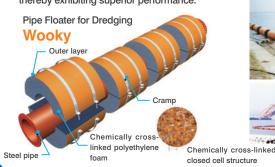

#### **Pipe Floater**

"Wooky" is a pipe floater of laminated circular structure, obtained by interlayer thermal fusion of chemically cross-linked polyethylene foam. Wooky can be mounted directly on sand discharge pipes, enabling compact and simple installation. Eliminating sinking due to water seepage, Wooky achieves stabilized buoyancy and durability, thereby exhibiting superior performance.