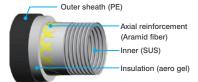

#### **Umbilical Cable**

Undersea cable excellent in fatigue property, anti-selftwisting property and tensile fracture by adopting FRP rod and double armored structure, applicable

for great deep sea.