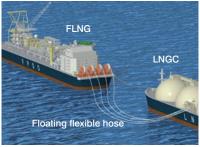

#### Floating Flexible Hose for LNG Offloading

A floating hose for an FLNG facility that allows LNG to be transported at sea even under severe marine weather conditions. During severe marine weather conditions, this will help improve the operating rate and productivity and ensure safety.

Results of co-development with JOGMEC

Increase safety and availability under severe marine condition

exible Hose