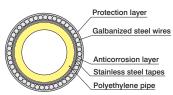

#### Polyethylene Submarine Water/Oil Pipe with steel Armor

This pipe which is made of polyethylene are used for supplying water to islands, transmitting LNG or Petroleum, withdrawing deep sea water and draining sewage.

#### Single steel wire armor type

This is the high-density polyethylene pipe reinforced by stainless tapes and galvanized steel wires, having high reliability and long life.

Deep ocean water pipe