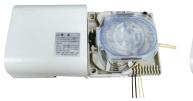

## **Termination Box – J423H-SS, S-SS**

Small indoor splicing box type designed for MDU network deployment.

Drop cable and indoor cable with  $1\times4$  or  $1\times8$  splitter (optional) is spliced inside the box.

## Features and Benefits

- For small MDU (Indoor)
- Wall mount type
- Light weight
- Max. fusion splice: 8-fibers
- Additional tray allows 16 fusion splices

## Specification

| Item                            |                                                | Specification                                                                                    |              |
|---------------------------------|------------------------------------------------|--------------------------------------------------------------------------------------------------|--------------|
| Product name                    |                                                | J423H-SS                                                                                         | J423S-SS     |
| Dimension (W×H×D mm)            |                                                | 156×151×69                                                                                       | 150×145×38.5 |
| Weight (kg)                     |                                                | 0.3                                                                                              |              |
| Flame retardance                |                                                | UL94, V-0                                                                                        | UL94, V-0*   |
| Mount condition                 |                                                | Indoor wall mount type                                                                           |              |
| Cable entry position            |                                                | Top, Bottom, Right                                                                               |              |
| Cable entry                     |                                                | Main drop or indoor cable: 2 (Each entry position) Drop or indoor cable: 8 (Each entry position) |              |
| Max. cable count                | Main drop or indoor cable                      | 2                                                                                                |              |
|                                 | Drop cable (W2.0)<br>or<br>Indoor cable (W2.0) | 8                                                                                                |              |
| Max. single fiber fusion splice |                                                | 8                                                                                                |              |
| Applicable splitter             |                                                | 1×4<br>1×8                                                                                       |              |