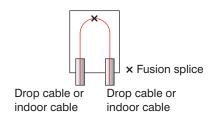

cable                      | 2                                                                                                |              |
|                                 | Drop cable (W2.0)<br>or<br>Indoor cable (W2.0) | 8                                                                                                |              |
| Max. single fiber fusion splice |                                                | 8                                                                                                |              |
| Applicable splitter             |                                                | 1×4<br>1×8                                                                                       |              |

<sup>\*</sup>Except for plastic cover

## Wiring Diagram