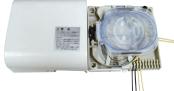

## **Termination Box – J423H-SS, S-SS**

Small indoor splicing box type designed for MDU network deployment.

Drop cable and indoor cable with  $1\times4$  or  $1\times8$  splitter (optional) is spliced inside the box.

## Features and Benefits

- For small MDU (Indoor)
- Wall mount type
- Light weight
- Max. fusion splice: 8-fibers
- Additional tray allows 16 fusion splices

## Specification

| Item                            |                                                | Specification                                                                                    |              |
|---------------------------------|------------------------------------------------|--------------------------------------------------------------------------------------------------|--------------|
| Product name                    |                                                | J423H-SS                                                                                         | J423S-SS     |
| Dimension (W×H×D mm)            |                                                | 156×151×69                                                                                       | 150×145×38.5 |
| Weight (kg)                     |                                                | 0.3                                                                                              |              |
| Flame retardance                |                                                | UL94, V-0                                                                                        | UL94, V-0*   |
| Mount condition                 |                                                | Indoor wall mount type                                                                           |              |
| Cable entry position            |                                                | Top, Bottom, Right                                                                               |              |
| Cable entry                     |                                                | Main drop or indoor cable: 2 (Each entry position) Drop or indoor cable: 8 (Each entry position) |              |
| Max. cable count                | Main drop or indoor cable                      | 2                                                                                                |              |
|                                 | Drop cable (W2.0)<br>or<br>Indoor cable (W2.0) | 8                                                                                                |              |
| Max. single fiber fusion splice |                                                | 8                                                                                                |              |
| Applicable splitter             |                                                | 1×4<br>1×8                                                                                       |              |