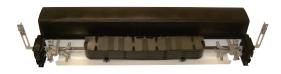

# **Aerial Closure J396L3**

The J396L3 closure is for aerial application which accommodates 1 main cable, 2 distribution cable, and 16 drop cable entry on one side. Various cable type entries allow ease of FTTx network construction.

### **Specification**

| Item                    |                    |           | Specification                                      |                                  | Remark          |
|-------------------------|--------------------|-----------|----------------------------------------------------|----------------------------------|-----------------|
| Product name            |                    |           | J396L3                                             |                                  |                 |
| Product No.             |                    |           | J396L3<br><p04><sp0></sp0></p04>                   | J396L3<br><p06><sp0></sp0></p06> | nondik          |
| Dimension (H×W×L mm)    |                    |           | 110×110×860                                        |                                  | _               |
| Weight (kg)             |                    |           | 2.0                                                |                                  |                 |
| Water proof             |                    |           | IPX4                                               |                                  | —               |
| Environmental condition |                    |           | Temperature: -20 to +60°C<br>Humidity: 0 to 100%RH |                                  | _               |
| ble                     | Main cable         | φ 8-24 mm | 1 cab                                              | e/side                           | —               |
| Max. cable<br>entry     | Distribution cable | φ 8-18 mm | 2 cables/side                                      |                                  | _               |
|                         | Drop cable         |           | 16 cables/side                                     |                                  | Max. 2.5×4.2 mm |
| Max. fiber<br>splices   | Single fiber       |           | 60                                                 | 100                              | 20 splices/tray |
|                         | 2-fiber ribbon     |           | 120                                                | 200                              | 20 splices/tray |
|                         | 4-fiber ribbon     |           | 240                                                | 400                              | 20 splices/tray |
|                         | 8-fiber ribbon     |           | 240                                                | 400                              | 10 splices/tray |
| Applicable splitter     |                    |           | 1×4, 1×8                                           |                                  |                 |