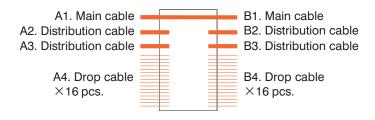

#### Installation

| Position | Applicable cable type | Position | Applicable cable type |
|----------|-----------------------|----------|-----------------------|
| A1       | Main cable            | B1       | Main cable            |
| A2       | Distribution cable    | B2       | Distribution cable    |
| A3       | Distribution cable    | B3       | Distribution cable    |
| A4       | Drop cable×16         | B4       | Drop cable×16         |