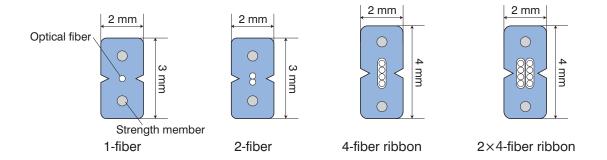

## **Specification**

| Item                        |              | Specification     |                           |         |                           |
|-----------------------------|--------------|-------------------|---------------------------|---------|---------------------------|
| Cable type                  |              | Indoor cable      |                           |         |                           |
| Fiber count                 |              | 1                 | 2                         | 4       | 8                         |
| Outer diameter (W×H mm)     |              | 2.0×3.0           |                           | 2.0×4.0 |                           |
| Strength member (mm)        | Metallic     | Steel wire: φ 0.4 |                           |         |                           |
|                             | Non-metallic | FRP: φ 0.5        |                           |         |                           |
| Weight (kg/km)              |              | 1                 | 10 1                      |         | 1                         |
| Maximum pulling tension (N) | Metallic     | 98                |                           |         |                           |
|                             | Non-metallic | 60                |                           |         |                           |
| Minimum bending radius (mm) |              |                   | Dynamic: 30<br>Static: 15 |         | Dynamic: 50<br>Static: 50 |
| Standard length (m)         |              | 500               |                           |         |                           |